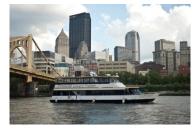

## **RIVER BOAT CRUISE**

- Boat capacity 100 passengers
- Registration limited to the first 100
  persons!!
- Leisurely 2-hour cruise of the three rivers
- Limited tour narrative
- Relaxing background music
- Double deck enclosed all-weather configuration
- Light snacks included
- Cash bar
- Host with the Most AI Whitehouse seeks our class Mary Ann or Ginger?
- \$19 per passenger— value priced!

Pittsburgh Luxury Cruises Lockwall One Marina at the Cork Factory 23rd Street at the Allegheny River Strip District Pittsburgh, PA 15222 312.221.5466

The Rivers Club One Oxford Centre 301 Grant Street\* Pittsburgh, PA 15219 412.391.5227 \*If arriving by car, enter the Club from the 4th floor of the Oxford Centre Garage. Enter the garage from Cherry Way.