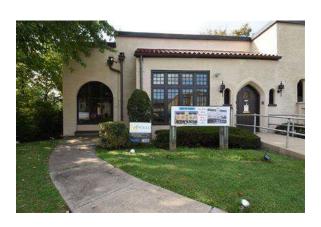

#### Saturday, August 30 6:00 p.m. - 9:00 p.m. EVENING EVENT

- A unique gathering featuring all things Mt Lebanon
- Dessert buffet
- Wine & beer provided to our guests (with valid proof of age ID)
- Combination of Society docent presentation (15 min), brief classmate memories & review of related artifacts - only 30-40 minutes of presentations
- Parking on premises and Southminster Church

The Historical Society of Mt Lebanon 794 Washington Road\* Mt. Lebanon, PA 15228 412.239.8595

\*at the corner of Washington Road across from Southminster Church