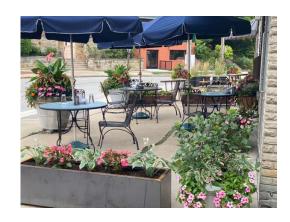

## Saturday, August 30 1:30 p.m. - 4:30 p.m. "AFTERNOON DELIGHT" GATHERING

- Semi-casual event with upscale appetizers
- CASH BAR (but no charge for non-alcoholid beverages)
- 3-Piece Band -"The Bret Kunash Trio"
- Parking on premises & adjacent neighborhood streets

Luma Wine Bar & Restaurant 186 Castle Shannon Boulevard\* Pittsburgh, PA 15228 412.343.0355

\*Below Mellon School